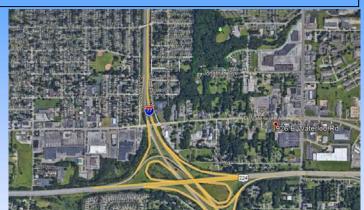

## FOR LEASE 926 E. Waterloo Road Akron, Ohio

## Approximately 2,280 sf available

**Description:** Freestanding building located on East Waterloo Road just West of South Arlington. The building sits just West of McDonalds and roughly .5 miles East of I77. 160 ft of frontage on 1.73 acres of land. Pylon signage at the street.