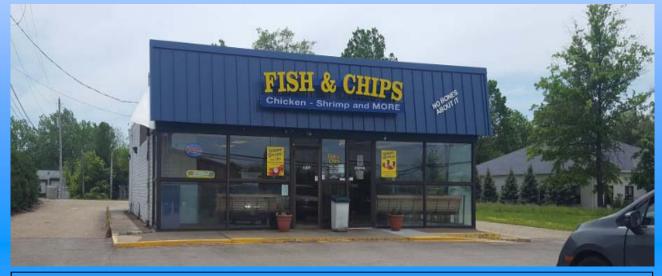

## Approximately 2,280 sf available

**Description:** Freestanding building located on East Waterloo Road just West of South Arlington. The building sits just West of McDonalds and roughly .5 miles East of I77. 160 ft of frontage on 1.73 acres of land. Pylon signage at the street.